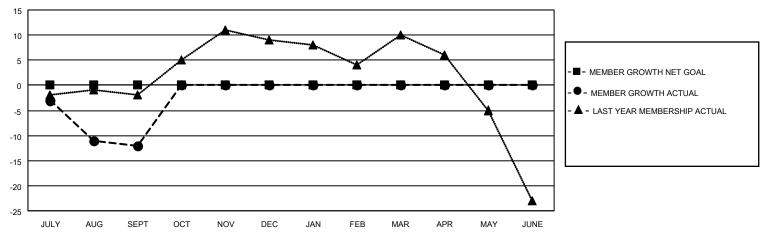

# GOALS AND ACTUAL MEMBERS CUMULATIVE

| DROPPED CLUBS: 0 |    | 11 CLUBS OF 47 ADDED 1 OR<br>MORE NEW MEMBERS | GENDER DISTRIBUTION                |              |  |
|------------------|----|-----------------------------------------------|------------------------------------|--------------|--|
|                  |    | WORLE NEW WEWBERG                             | MALE                               | 821 (64.14%) |  |
|                  |    |                                               | FEMALE                             | 459 (35.86%) |  |
| DROPPED MEMBERS  |    |                                               | NON BINARY                         | 0 (0.00%)    |  |
|                  |    |                                               | PREFER NOT TO ANSWER               | 0 (0.00%)    |  |
| DECEASED         | 9  |                                               |                                    |              |  |
| CLUB CANCELLED   | 0  | CLICK HERE FOR CUMULATIVE                     | TOTAL FAMILY UNIT MEMBERS 146      |              |  |
| OTHER            | 31 | MEMBERSHIP DATA                               |                                    |              |  |
| TOTAL            | 40 |                                               | FAMILY MEMBERS PAYING HALF DUES 75 |              |  |
|                  |    |                                               |                                    |              |  |

Results as of: 9/30/2022